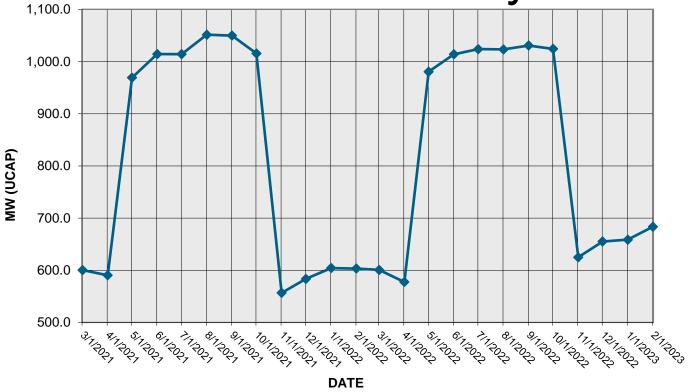

| 56.9      |  |  |  |  |
| С                               | 32.5      |  |  |  |  |
| D                               | 180.7     |  |  |  |  |
| E                               | 14.7      |  |  |  |  |
| F                               | 49.2      |  |  |  |  |
| G                               | 19.1      |  |  |  |  |
| Н                               | 7.2       |  |  |  |  |
| I                               | 15.3      |  |  |  |  |
| J                               | 195.7     |  |  |  |  |
| K                               | 12.2      |  |  |  |  |
| Total                           | 683.4     |  |  |  |  |



## SCR UCAP MW Availability Monthly Comparison December 2022, January 2023 & February 2023



## UCAP MW Available by Month March 2021 – February 2023



**─**Enrolled MW



### Expected MW for Scarcity Pricing February 2023 – Prior to Close of Partial Sales

|               |      | Expected Mandatory | Expected Voluntary | Expected |
|---------------|------|--------------------|--------------------|----------|
| Month         | Zone | SCR MW             | SCR MW             | EDRP MW  |
| February 2023 | Α    | 112.0              | 48.3               | 0.0      |
| February 2023 | В    | 54.4               | 23.4               | 0.0      |
| February 2023 | С    | 50.6               | 17.8               | 0.0      |
| February 2023 | D    | 126.8              | 53.0               | 0.0      |
| February 2023 | E    | 13.2               | 5.0                | 0.0      |
| February 2023 | F    | 50.6               | 17.0               | 0