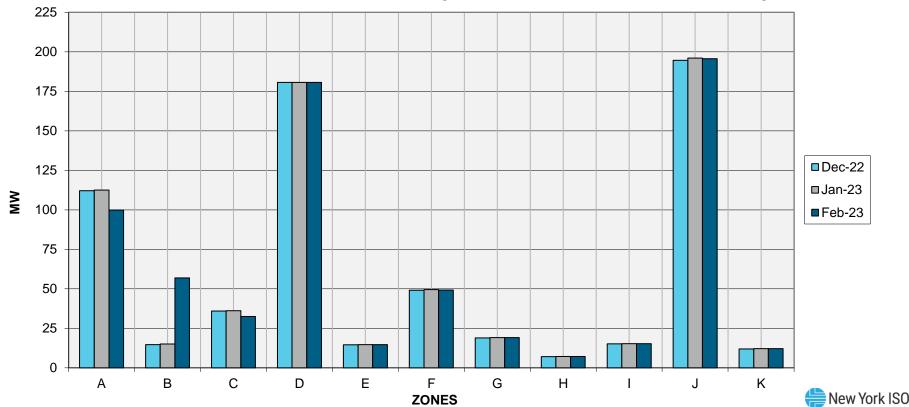

## SCR UCAP MW Availability Monthly Comparison December 2022, January 2023 & February 2023